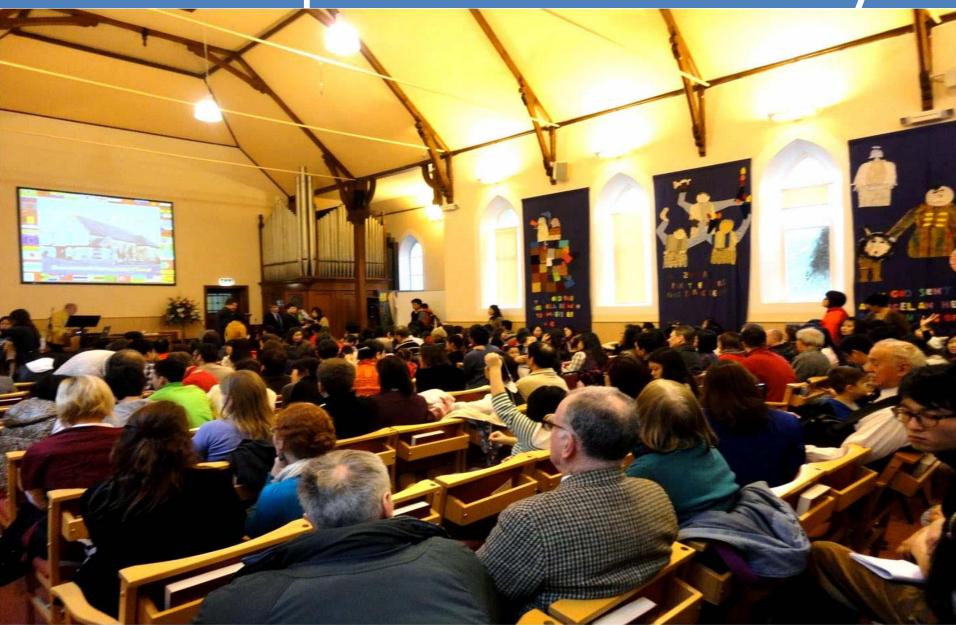

#### **Bournemouth International Church**

#### **Bournemouth International Church**

was founded by a family with 3 international students in 30<sup>th</sup> January 1999 and has reached over 8,000 international people who are from all over the world Over 70 different nationalities visit the church through a year, 11 bible study groups are run during weekdays