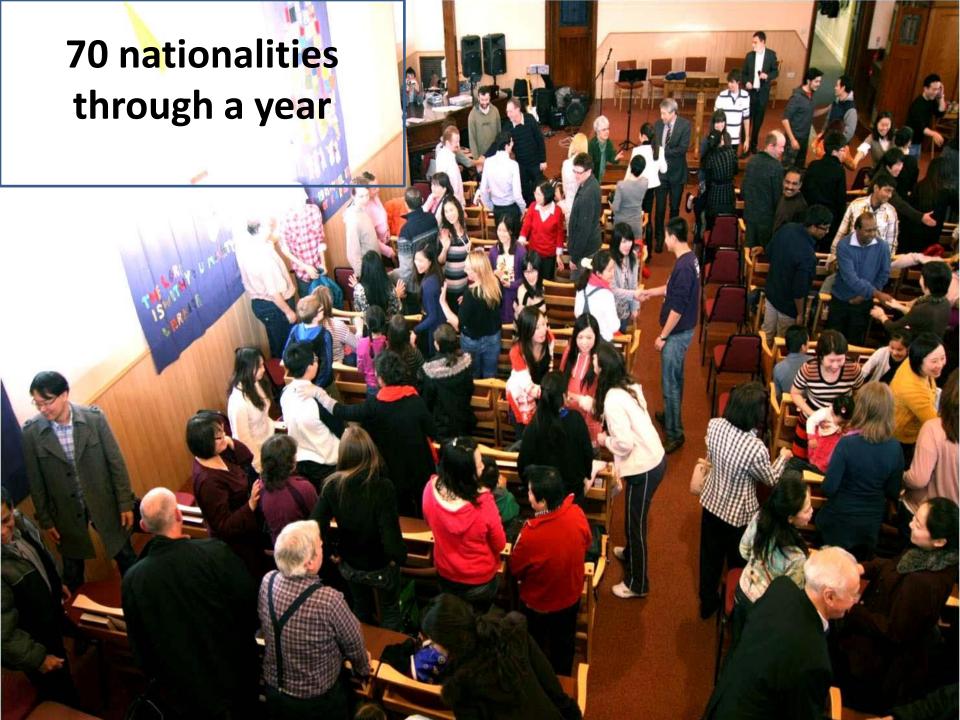

#### **Bournemouth International Church**

was founded by a family with 3 international students in 30<sup>th</sup> January 1999 and has reached over 8,000 international people who are from all over the world Over 70 different nationalities visit the church through a year, 11 bible study groups are run during weekdays