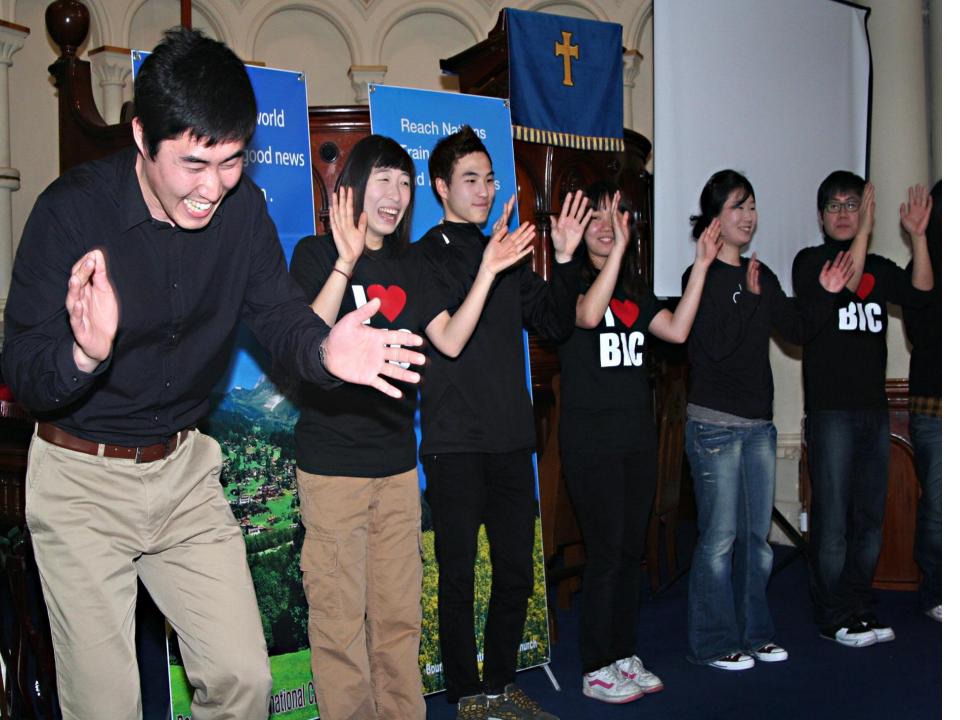

Excitement &

Joyfulness

Worship service on Sunday

#### **All Nations in Worship**