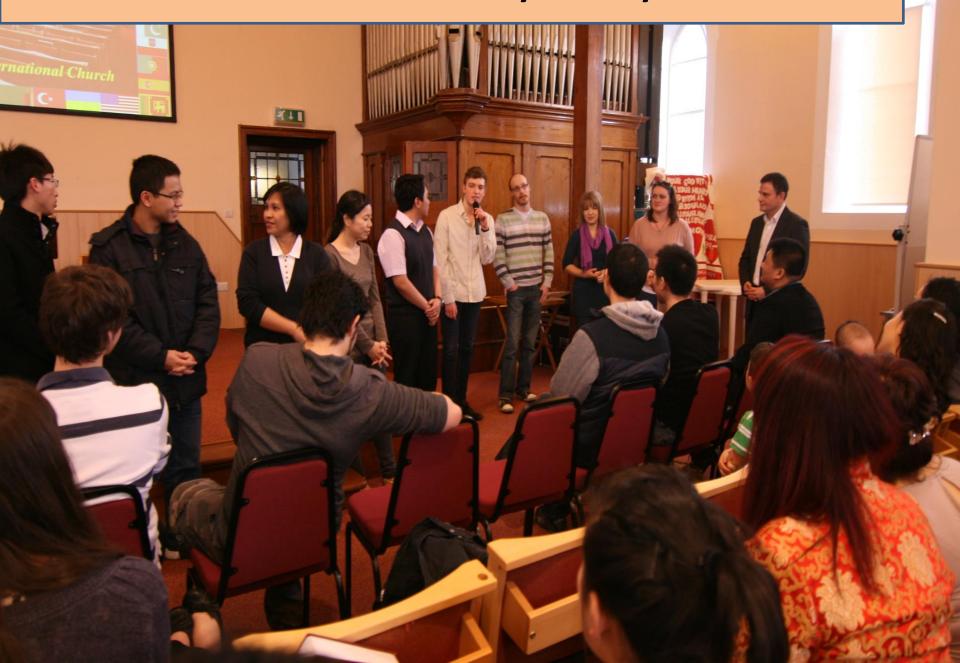

### Small group meeting in a café

## Block placement students from bible college